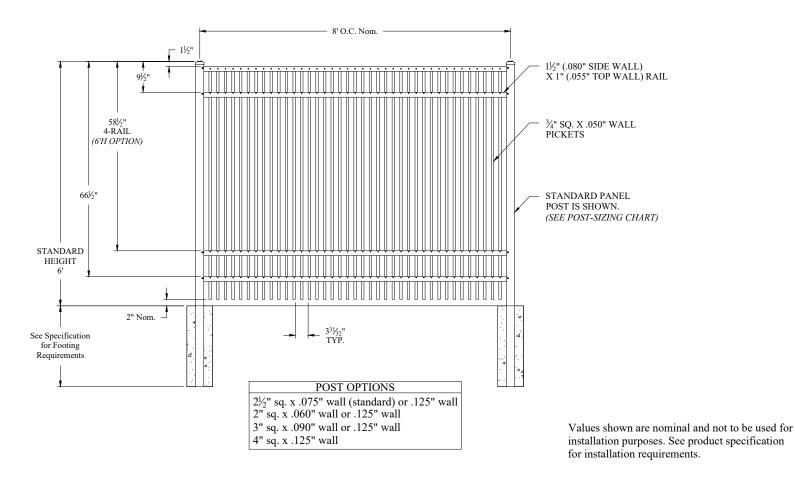

## NOTES:

- 1. 3-rail is standard for all other heights, 4-rail is an option only for 6' height.
- 2. Flush bottom available with certain heights, see Jerith Premier catalog.

JERITH PREMIER STYLE #402 8' PANEL 4-RAIL

Jerith ASSA ABLOY