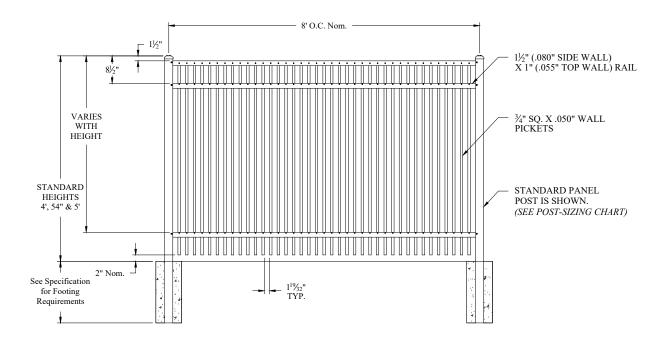

## NOTES:

- 1. 3-rail is standard for all other heights, 4-rail is an option only for 6' height.
- 2. Flush bottom available with certain heights, see Jerith Premier catalog.

POST OPTIONS

2½" sq. x .075" wall (standard) or .125" wall
2" sq. x .060" wall or .125" wall
3" sq. x .090" wall or .125" wall
4" sq. x .125" wall

Values shown are nominal and not to be used for installation purposes. See product specification for installation requirements.

JERITH PREMIER STYLE #402 8' PANEL 3-RAIL

Jorith ASSA ABLOY

JERITH.COM | 800-344-2242 Experience a safer and more open world