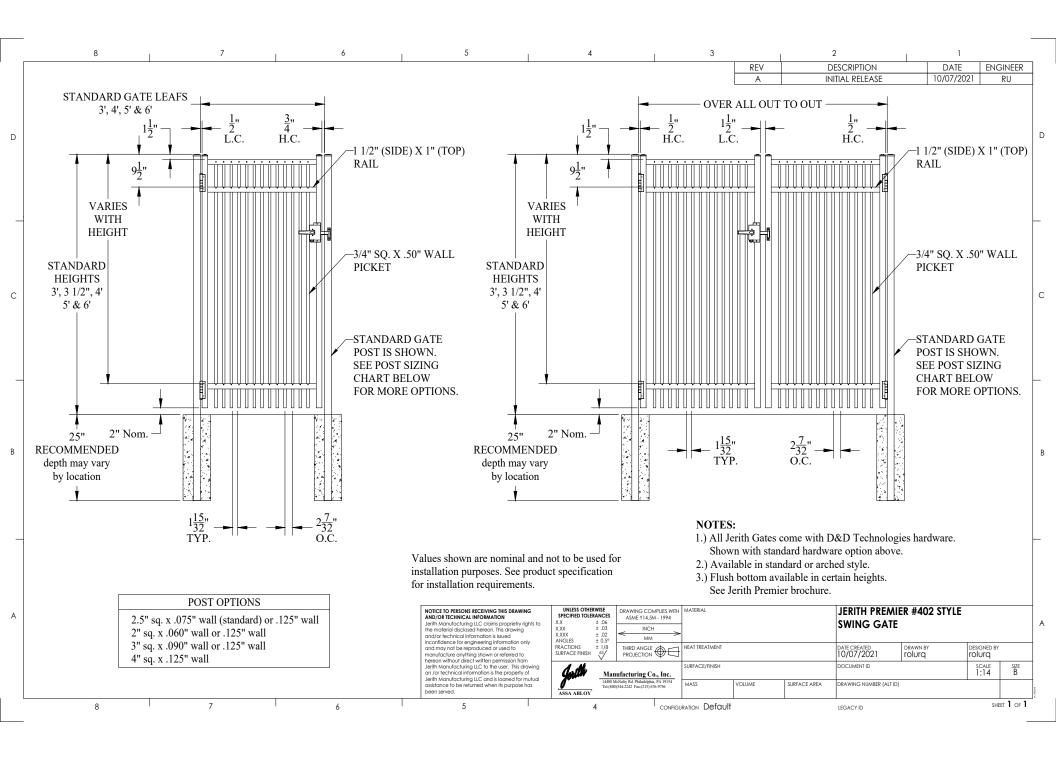

## NOTES:

- 1. 3-rail is standard for all other heights, 4-rail is an option only for 6' height.
- 2. Flush bottom available with certain heights, see Jerith Premier catalog.

POST OPTIONS

2½" sq. x .075" wall (standard) or .125" wall
2" sq. x .060" wall or .125" wall
3" sq. x .090" wall or .125" wall
4" sq. x .125" wall