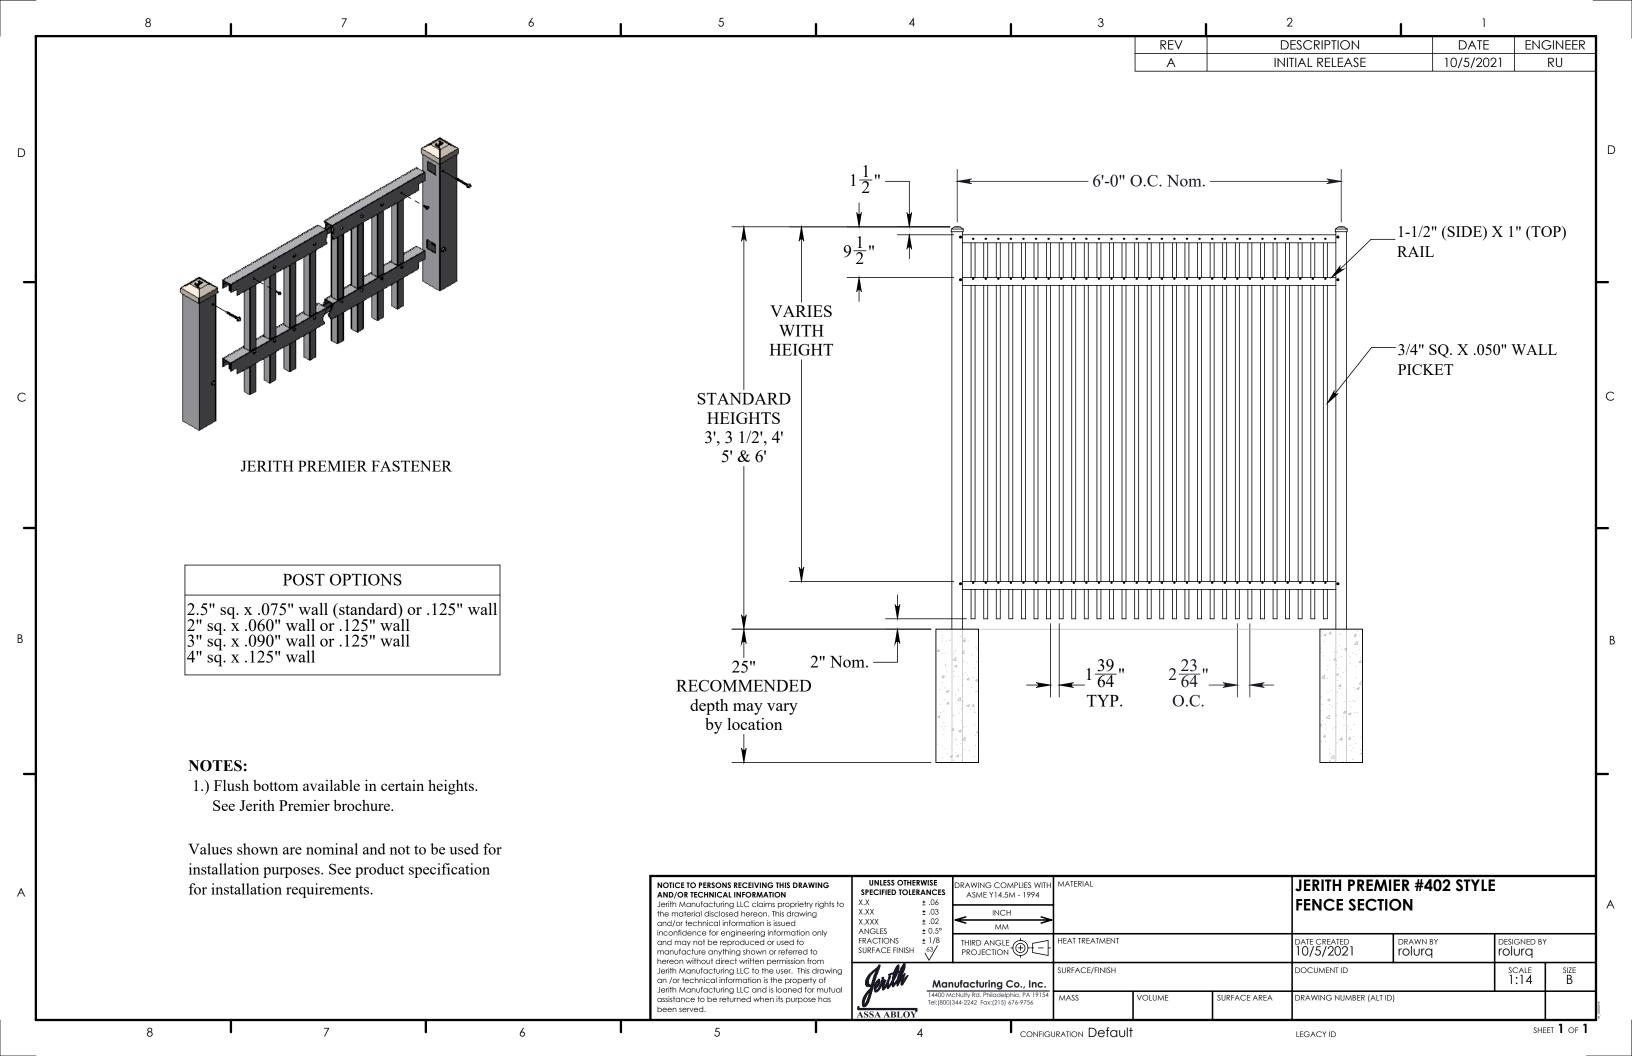

## NOTES:

- 1. 3-rail is standard for all other heights, 4-rail is an option only for 6' height.
- 2. Flush bottom available with certain heights, see Jerith Premier catalog.

POST OPTIONS

2½" sq. x .075" wall (standard) or .125" wall
2" sq. x .060" wall or .125" wall
3" sq. x .090" wall or .125" wall
4" sq. x .125" wall