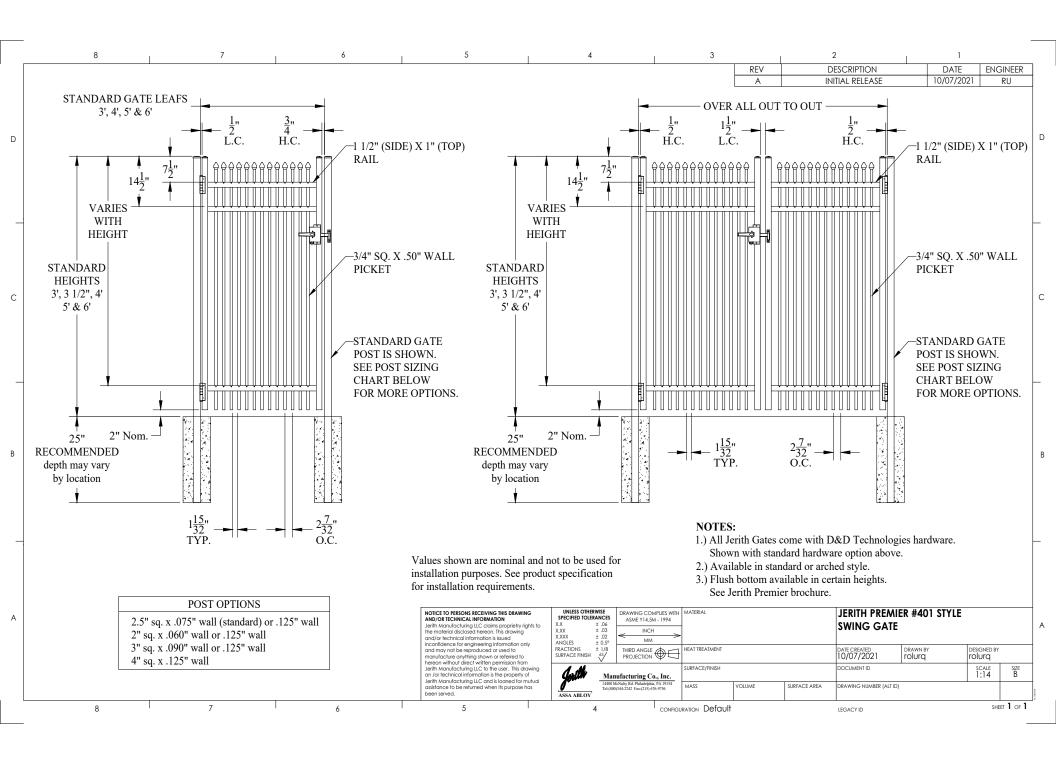

andard for all other heights, 4-rail is an option only for 6' height.
- 2. Flush bottom available with certain heights, see Jerith Premier catalog.



POST OPTIONS

2½" sq. x .075" wall (standard) or .125" wall
2" sq. x .060" wall or .125" wall
3" sq. x .090" wall or .125" wall
4" sq. x .125" wall

Values shown are nominal and not to be used for installation purposes. See product specification for installation requirements.

JERITH PREMIER STYLE #401 8' PANEL 3-RAIL

Jerith ASSA ABLOY

JERITH.COM | 800-344-2242 Experience a safer and more open world

## NOTES:

- 1. 3-rail is standard for all other heights, 4-rail is an option only for 6' height.
- 2. Flush bottom available with certain heights, see Jerith Premier catalog.



JERITH PREMIER STYLE #401 8' PANEL 4-RAIL

Jerith Assa abloy