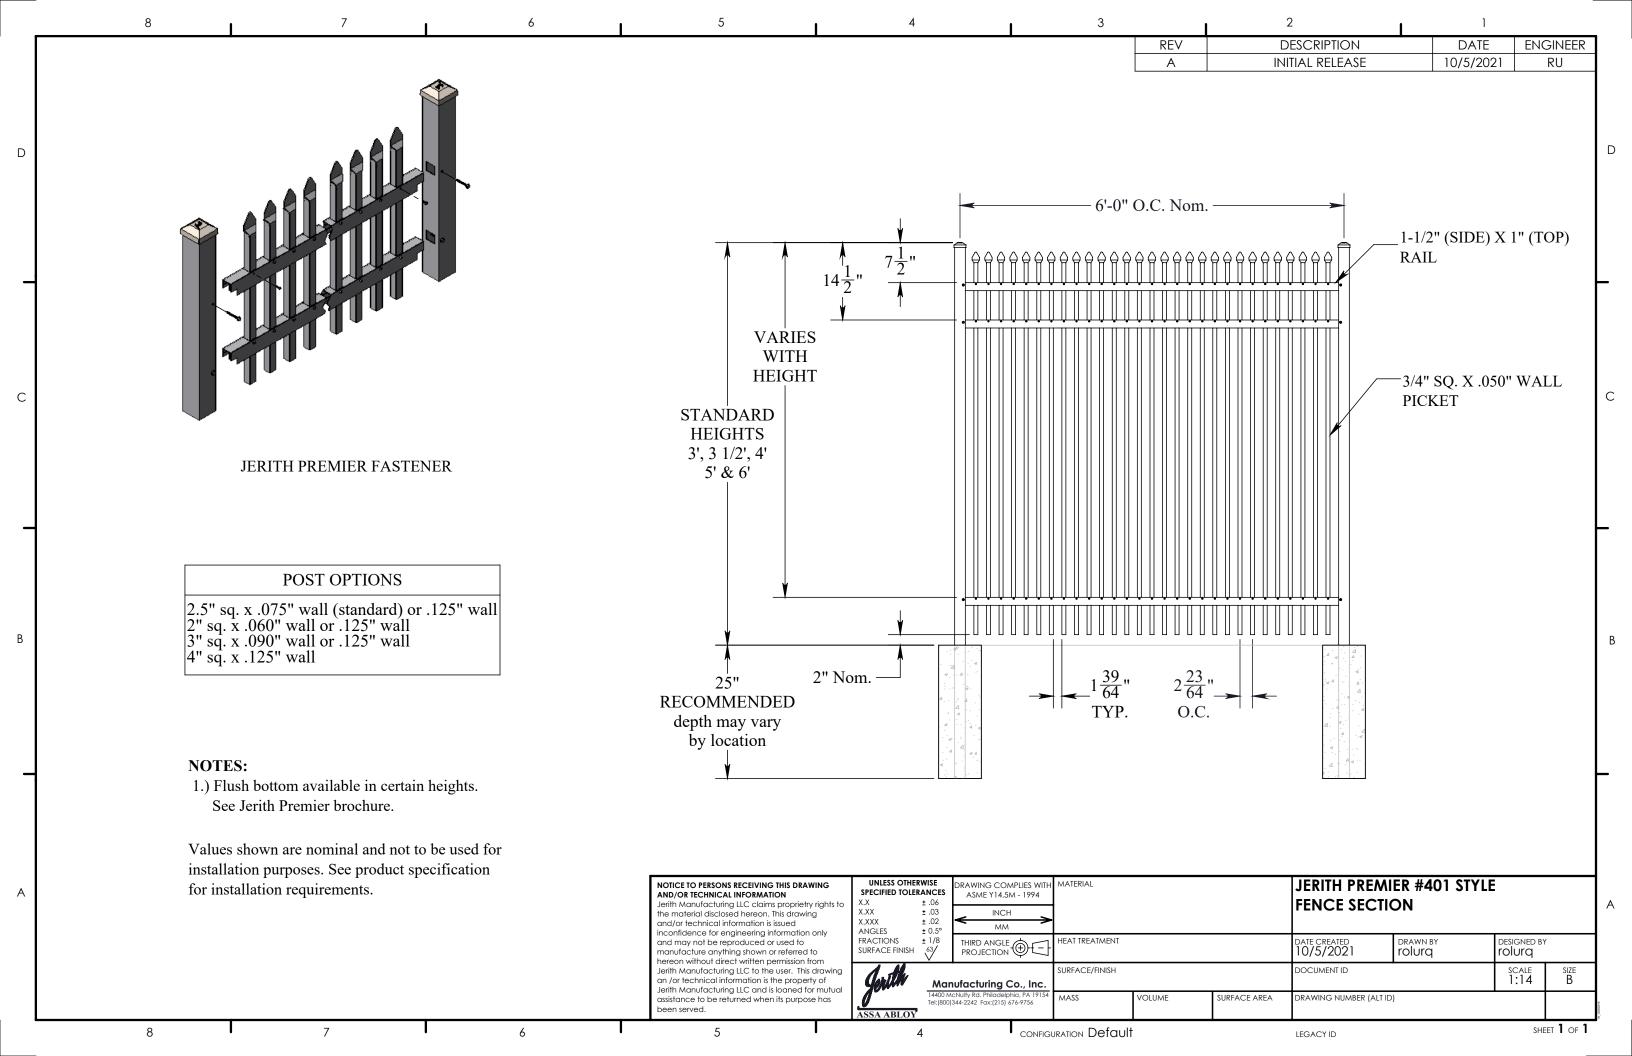

standard for all other heights, 4-rail is an option only for 6' height.
- 2. Flush bottom available with certain heights, see Jerith Premier catalog.



POST OPTIONS

2½" sq. x .075" wall (standard) or .125" wall
2" sq. x .060" wall or .125" wall
3" sq. x .090" wall or .125" wall
4" sq. x .125" wall

Values shown are nominal and not to be used for installation purposes. See product specification for installation requirements.

JERITH PREMIER STYLE #401 8' PANEL 3-RAIL

Jerith ASSA ABLOY

JERITH.COM | 800-344-2242 Experience a safer and more open world

## NOTES:

- 1. 3-rail is standard for all other heights, 4-rail is an option only for 6' height.
- 2. Flush bottom available with certain heights, see Jerith Premier catalog.



JERITH PREMIER STYLE #401 8' PANEL 4-RAIL

Jerith Assa abloy