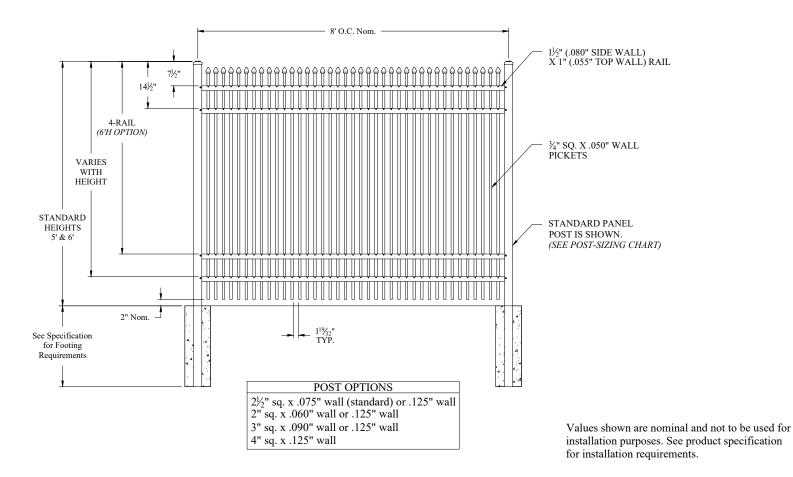

## NOTES:

- 1. 3-rail is standard for all other heights, 4-rail is an option only for 6' height.
- 2. Flush bottom available with certain heights, see Jerith Premier catalog.

JERITH PREMIER STYLE #401 8' PANEL 4-RAIL