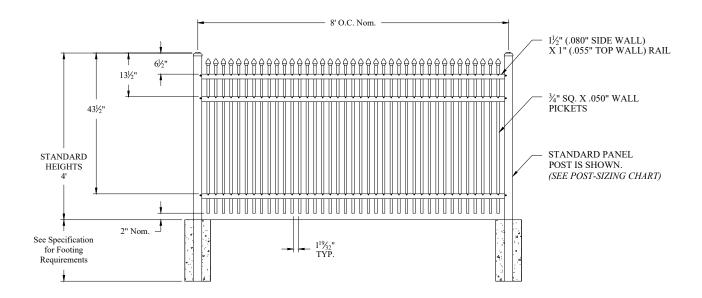

## NOTES:

- 1. 3-rail is standard for all other heights, 4-rail is an option only for 6' height.
- 2. Flush bottom available with certain heights, see Jerith Premier catalog.

POST OPTIONS

2½" sq. x .075" wall (standard) or .125" wall
2" sq. x .060" wall or .125" wall
3" sq. x .090" wall or .125" wall
4" sq. x .125" wall

Values shown are nominal and not to be used for installation purposes. See product specification for installation requirements.

JERITH PREMIER STYLE #401 8' PANEL 3-RAIL

Jerith ASSA ABLOY

JERITH.COM | 800-344-2242 Experience a safer and more open world