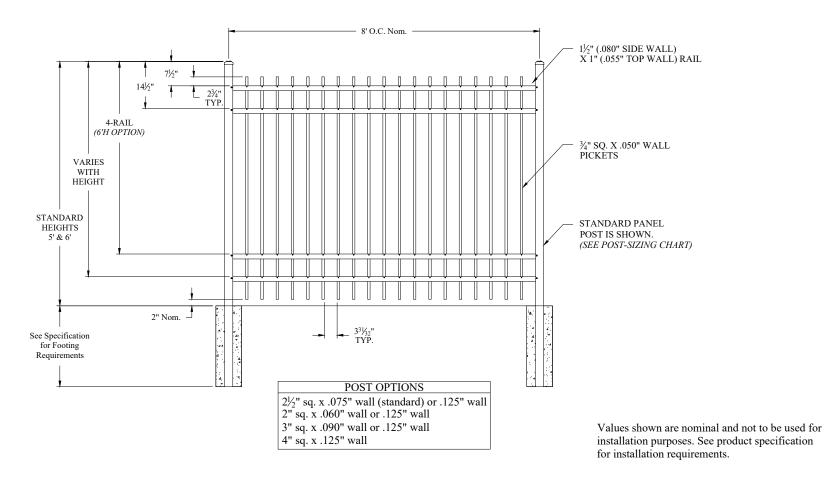

2" sq. x .060" wall or .125" wall

3" sq. x .090" wall or .125" wall

4" sq. x .125" wall

Values shown are nominal and not to be used for installation purposes. See product specification for installation requirements.

## NOTES:

- 1. 3-rail is standard for all other heights, 4-rail is an option only for 6' height.
- 2. Flush bottom available with certain heights, see Jerith Premier catalog.

JERITH PREMIER STYLE #111 8' PANEL 4-RAIL

Jerith ASSA ABLOY