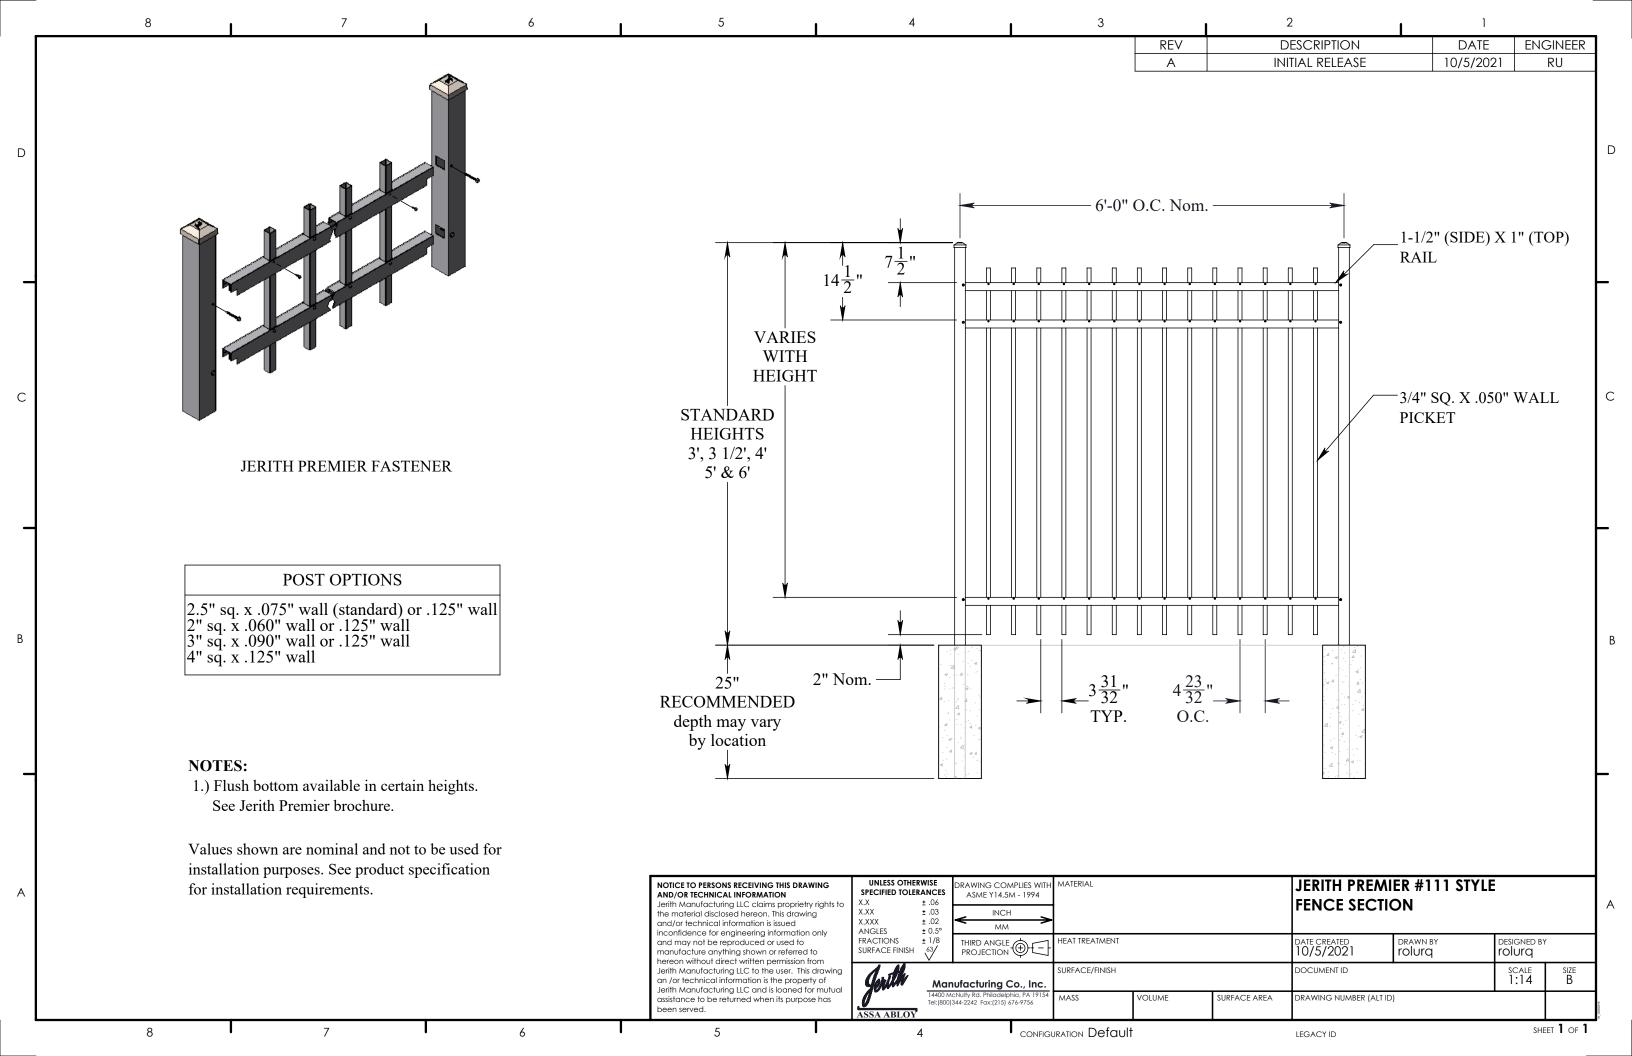

ndard for all other heights, 4-rail is an option only for 6' height.
- 2. Flush bottom available with certain heights, see Jerith Premier catalog.



POST OPTIONS

2½" sq. x .075" wall (standard) or .125" wall

2" sq. x .060" wall or .125" wall

3" sq. x .090" wall or .125" wall

4" sq. x .125" wall

Values shown are nominal and not to be used for installation purposes. See product specification for installation requirements.

JERITH PREMIER STYLE #111 8' PANEL 3-RAIL

Jerith ASSA ABLOY

JERITH.COM | 800-344-2242 Experience a safer and more open world

## NOTES:

- 1. 3-rail is standard for all other heights, 4-rail is an option only for 6' height.
- 2. Flush bottom available with certain heights, see Jerith Premier catalog.



JERITH PREMIER STYLE #111 8' PANEL 4-RAIL

Jerith ASSA ABLOY