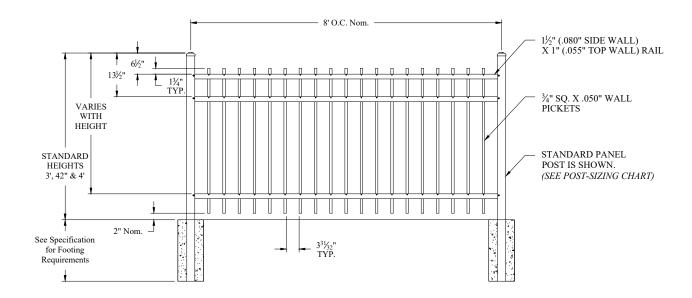

## NOTES:

- 1. 3-rail is standard for all other heights, 4-rail is an option only for 6' height.
- 2. Flush bottom available with certain heights, see Jerith Premier catalog.

POST OPTIONS

2½" sq. x .075" wall (standard) or .125" wall

2" sq. x .060" wall or .125" wall

3" sq. x .090" wall or .125" wall

4" sq. x .125" wall

Values shown are nominal and not to be used for installation purposes. See product specification for installation requirements.

JERITH PREMIER STYLE #111 8' PANEL 3-RAIL

Jerith ASSA ABLOY

JERITH.COM | 800-344-2242 Experience a safer and more open world