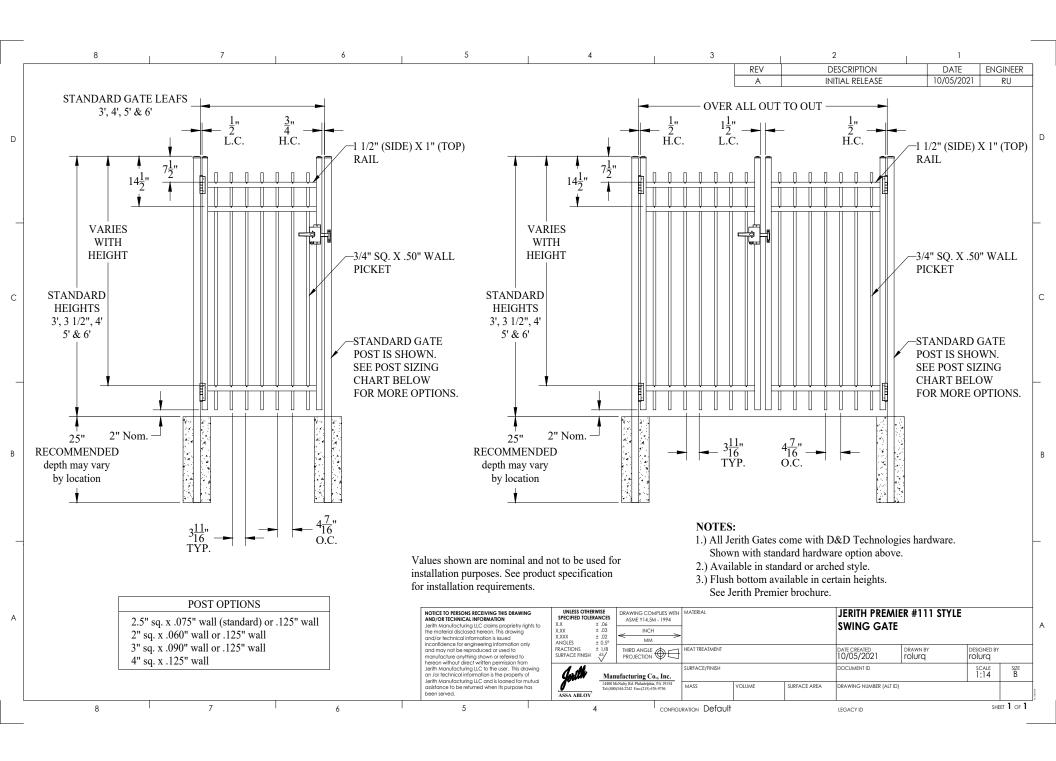

ard for all other heights, 4-rail is an option only for 6' height.
- 2. Flush bottom available with certain heights, see Jerith Premier catalog.



POST OPTIONS

2½" sq. x .075" wall (standard) or .125" wall

2" sq. x .060" wall or .125" wall

3" sq. x .090" wall or .125" wall

4" sq. x .125" wall

Values shown are nominal and not to be used for installation purposes. See product specification for installation requirements.

JERITH PREMIER STYLE #111 8' PANEL 3-RAIL

Jerith ASSA ABLOY

JERITH.COM | 800-344-2242 Experience a safer and more open world

## NOTES:

- 1. 3-rail is standard for all other heights, 4-rail is an option only for 6' height.
- 2. Flush bottom available with certain heights, see Jerith Premier catalog.



JERITH PREMIER STYLE #111 8' PANEL 4-RAIL

Jerith ASSA ABLOY