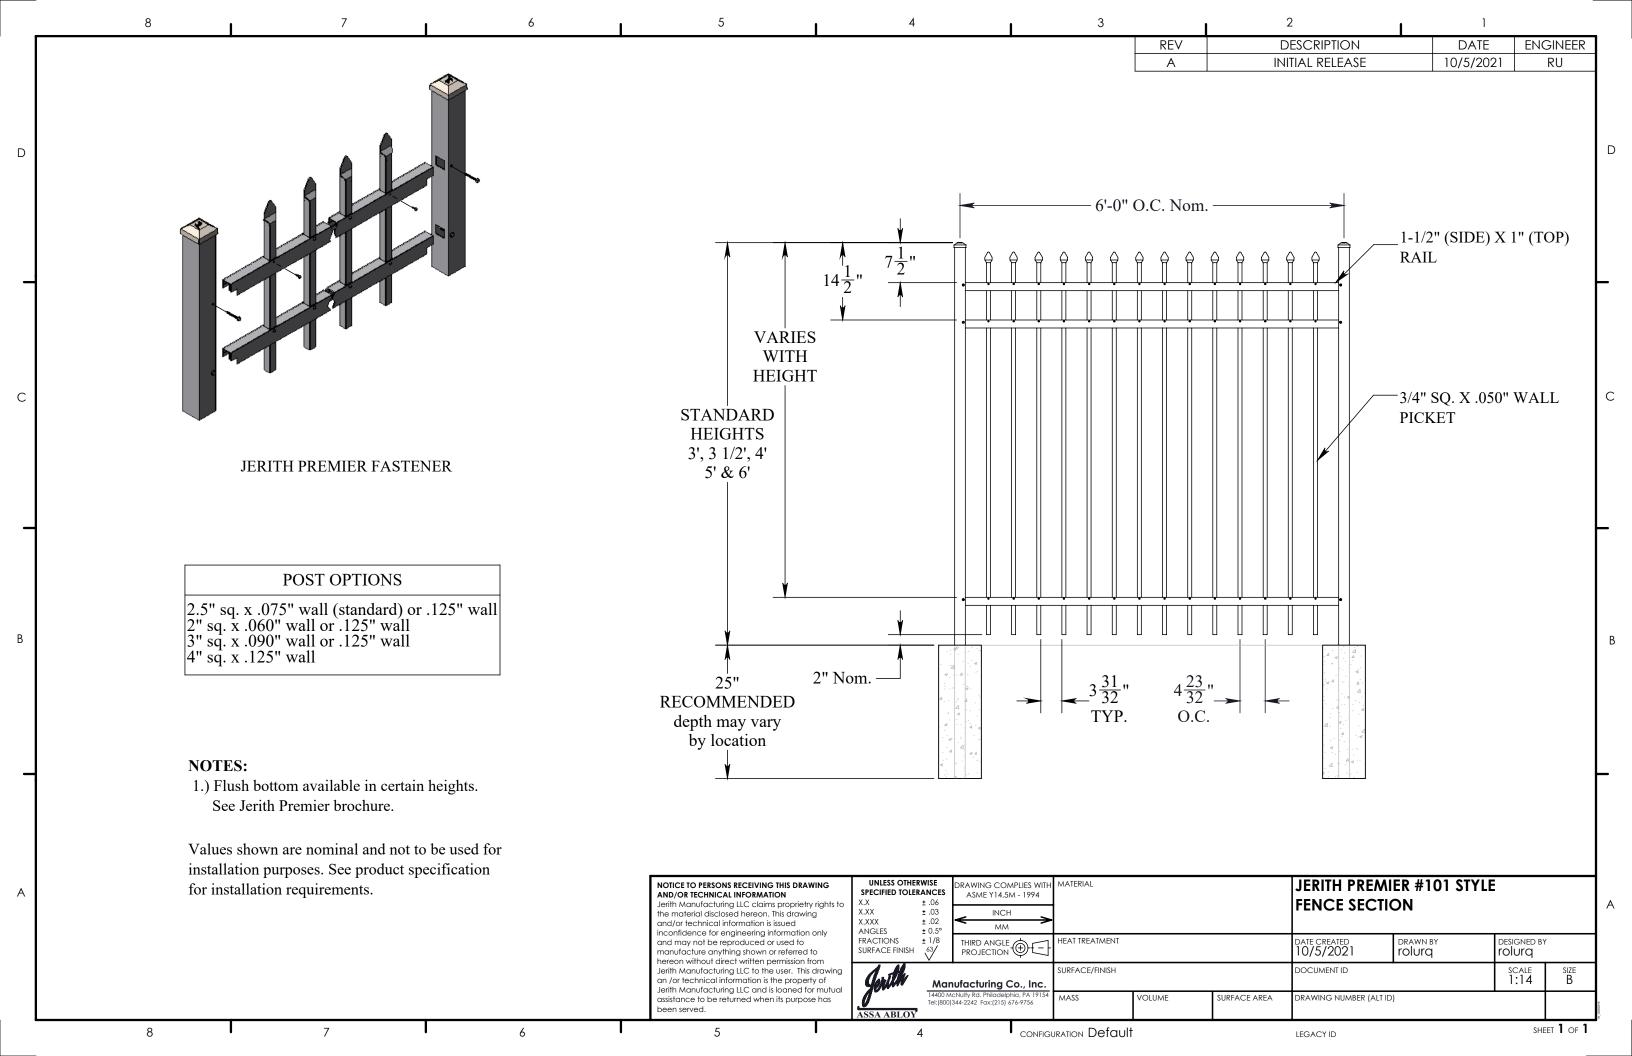

## NOTES:

- 1. 3-rail is standard for all other heights, 4-rail is an option only for 6' height.
- 2. Flush bottom available with certain heights, see Jerith Premier catalog.

POST OPTIONS

2½" sq. x .075" wall (standard) or .125" wall

2" sq. x .060" wall or .125" wall

3" sq. x .090" wall or .125" wall

4" sq. x .125" wall

Values shown are nominal and not to be used for installation purposes. See product specification for installation requirements.