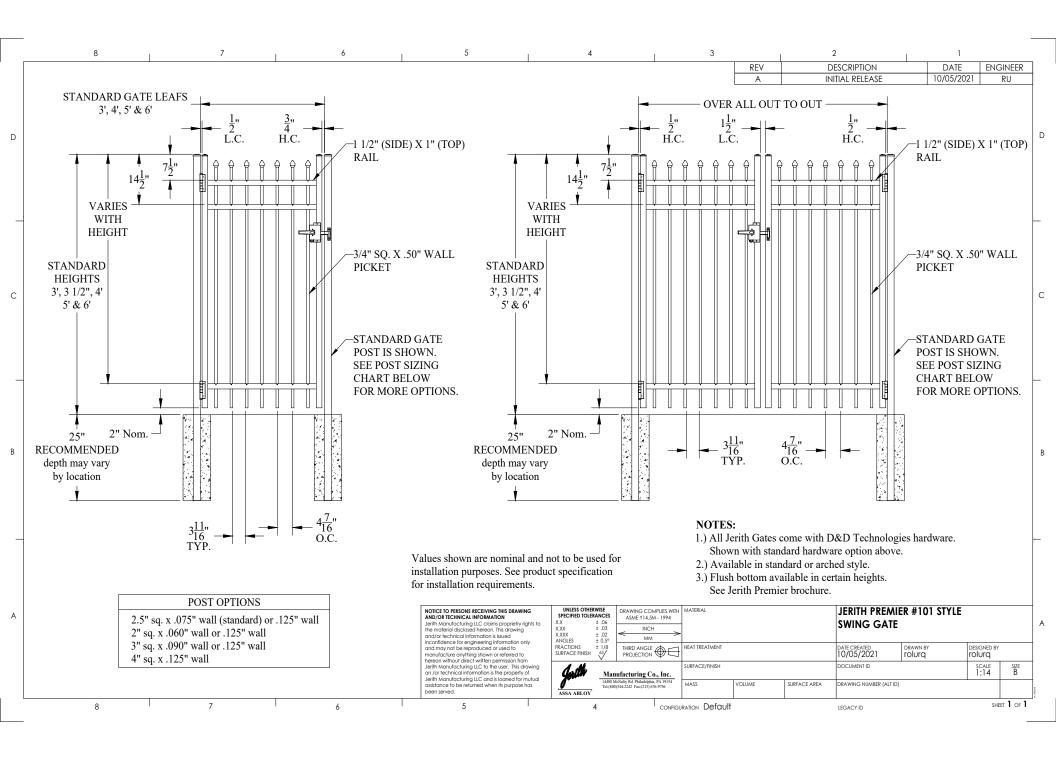

## NOTES:

- 1. 3-rail is standard for all other heights, 4-rail is an option only for 6' height.
- 2. Flush bottom available with certain heights, see Jerith Premier catalog.

POST OPTIONS

2½" sq. x .075" wall (standard) or .125" wall

2" sq. x .060" wall or .125" wall

3" sq. x .090" wall or .125" wall

4" sq. x .125" wall

Values shown are nominal and not to be used for installation purposes. See product specification for installation requirements.