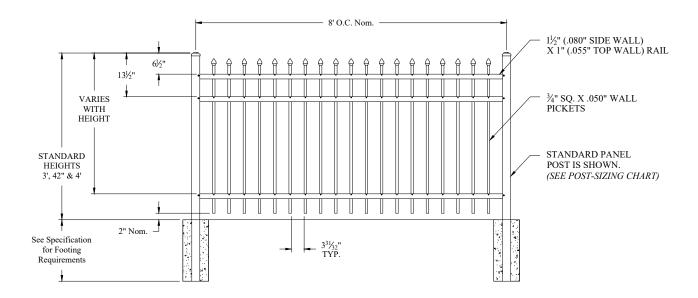

## NOTES:

- 1. 3-rail is standard for all other heights, 4-rail is an option only for 6' height.
- 2. Flush bottom available with certain heights, see Jerith Premier catalog.

POST OPTIONS

2½" sq. x .075" wall (standard) or .125" wall

2" sq. x .060" wall or .125" wall

3" sq. x .090" wall or .125" wall

4" sq. x .125" wall

Values shown are nominal and not to be used for installation purposes. See product specification for installation requirements.

JERITH PREMIER STYLE #101 8' PANEL 3-RAIL

Jerith Assa abloy

JERITH.COM | 800-344-2242 Experience a safer and more open world