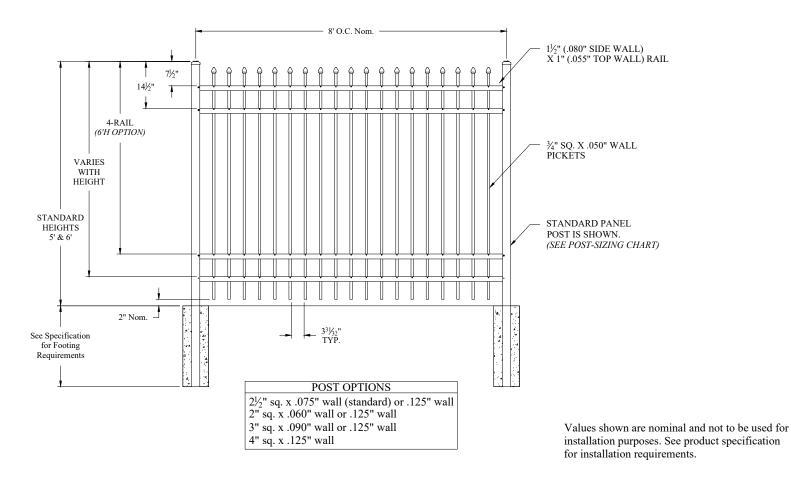

## NOTES:

- 1. 3-rail is standard for all other heights, 4-rail is an option only for 6' height.
- 2. Flush bottom available with certain heights, see Jerith Premier catalog.

POST OPTIONS

2½" sq. x .075" wall (standard) or .125" wall

2" sq. x .060" wall or .125" wall

3" sq. x .090" wall or .125" wall

4" sq. x .125" wall

Values shown are nominal and not to be used for installation purposes. See product specification for installation requirements.

## NOTES:

- 1. 3-rail is standard for all other heights, 4-rail is an option only for 6' height.
- 2. Flush bottom available with certain heights, see Jerith Premier catalog.

JERITH PREMIER STYLE #101 8' PANEL 4-RAIL