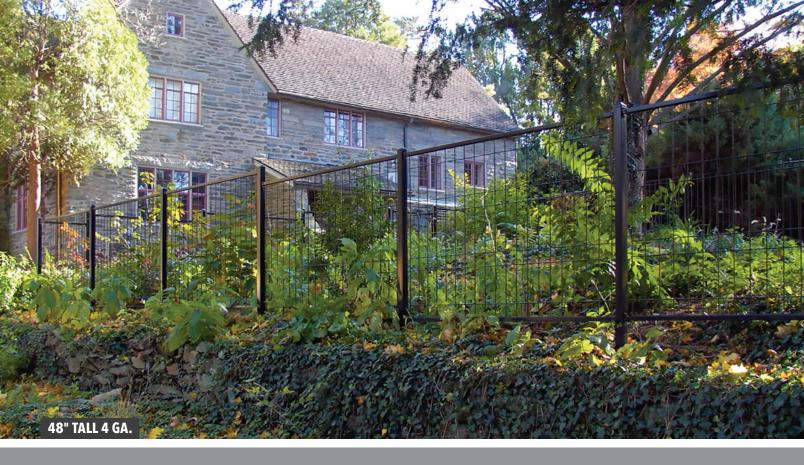

### PATRIOT FENCE FEATURES

- 48", 60" and 72" height options
- Stack panels for custom heights
- Flush bottom rails meet pool codes
- Stronger than chain link
- Durable welded construction

#### **SPECIFICATIONS**

| Vertical Wires                    | 4 ga. (.225") or 6 ga. (.192")                 |
|-----------------------------------|------------------------------------------------|
| Vertical Wire Spacing (on center) | 3½" for 4 ga. or 1¾" for 6 ga.                 |
| Horizontal Wires                  | 6 ga.                                          |
| Horizontal Rails                  | 1" sq. x 18 ga. (.049")                        |
| Posts Options                     | 2" sq. x 16 ga. (Standard)<br>2½" sq. x 16 ga. |
| Standard Post Spacing (on center) | 72"                                            |