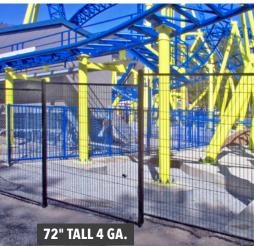

**ATTRACTIVE CHAIN LINK ALTERNATIVE** 

### PATRIOT FENCE FEATURES

- 48", 60" and 72" height options
- Stack panels for custom heights
- Flush bottom rails meet pool codes
- Stronger than chain link
- Durable welded construction