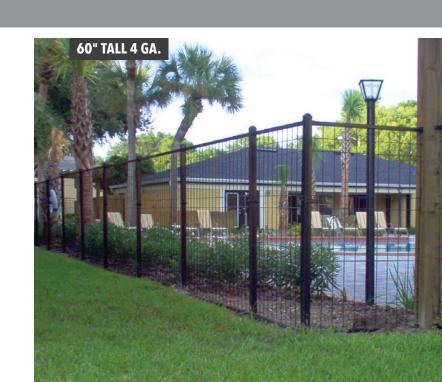

### PATRIOT FENCE FEATURES

- 48", 60" and 72" height options
- Stack panels for custom heights
- Flush bottom rails meet pool codes
- Stronger than chain link
- Durable welded construction

#### **SPECIFICATIONS**

| Vertical Wires                    | 4 ga. (.225") or 6 ga. (.192")                 |
|-----------------------------------|------------------------------------------------|
| Vertical Wire Spacing (on center) | 3½" for 4 ga. or 1¾" for 6 ga.                 |
| Horizontal Wires                  | 6 ga.                                          |
| Horizontal Rails                  | 1" sq. x 18 ga. (.049")                        |
| Posts Options                     | 2" sq. x 16 ga. (Standard)<br>2½" sq. x 16 ga. |
| Standard Post Spacing (on center) | 72"                                            |