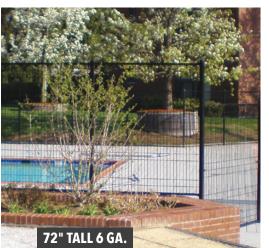

### PATRIOT FENCE FEATURES

- 48", 60" and 72" height options
- Stack panels for custom heights
- Flush bottom rails meet pool codes
- Stronger than chain link
- Durable welded construction

#### **SPECIFICATIONS**

| Vertical Wires                    | 4 ga. (.225") or 6 ga. (.192")                 |
|-----------------------------------|------------------------------------------------|
| Vertical Wire Spacing (on center) | 3½" for 4 ga. or 1¾" for 6 ga.                 |
| Horizontal Wires                  | 6 ga.                                          |
| Horizontal Rails                  | 1" sq. x 18 ga. (.049")                        |
| Posts Options                     | 2" sq. x 16 ga. (Standard)<br>2½" sq. x 16 ga. |
| Standard Post Spacing (on center) | 72"                                            |