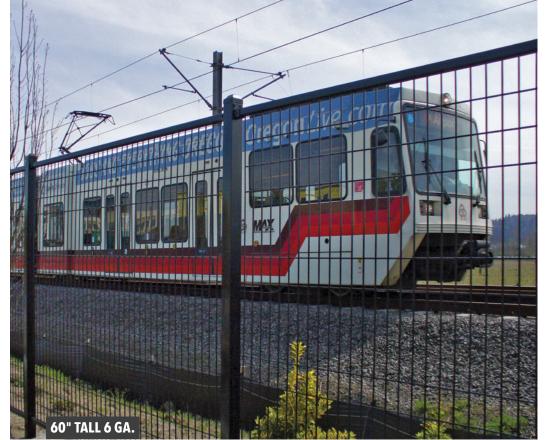

### PATRIOT FENCE FEATURES

- 48", 60" and 72" height options
- Stack panels for custom heights
- Flush bottom rails meet pool codes
- Stronger than chain link
- Durable welded construction

#### **SPECIFICATIONS**

| Vertical Wires                    | 4 ga. (.225") or 6 ga. (.192")                 |
|-----------------------------------|------------------------------------------------|
| Vertical Wire Spacing (on center) | 3½" for 4 ga. or 1¾" for 6 ga.                 |
| Horizontal Wires                  | 6 ga.                                          |
| Horizontal Rails                  | 1" sq. x 18 ga. (.049")                        |
| Posts Options                     | 2" sq. x 16 ga. (Standard)<br>2½" sq. x 16 ga. |
| Standard Post Spacing (on center) | 72"                                            |