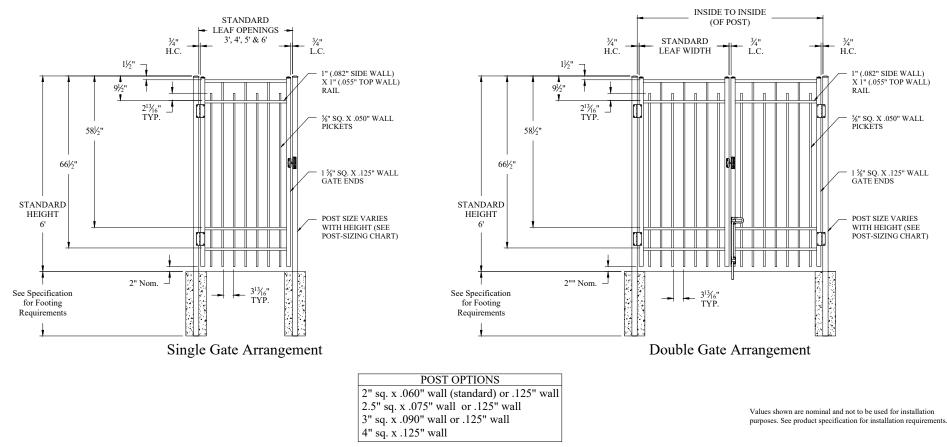

## NOTES:

- 1. 4-rail is standard for 6' height, 3-rail is standard for all other heights.
- 2. Additional styles of gate hardware are available on request. This could change the Latch & Hinge Clearance.
- 3. Flush bottom available with certain heights, see Jerith Liberty or Jerith Legacy catalog.
- 4. Available in standard or arched style.

## JERITH LIBERTY OR JERITH LEGACY STYLE #211 SWING GATE 4-RAIL

ASSA ABLO

JERITH.COM | 800-344-2242 Experience a safer and more open world