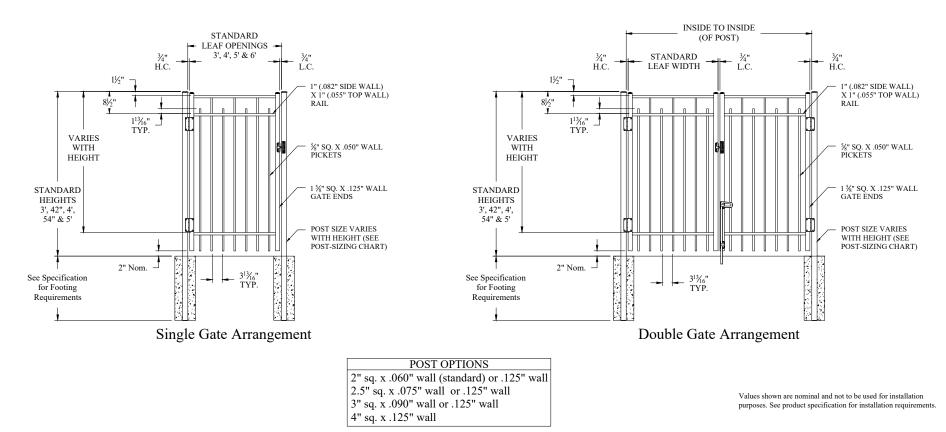

## NOTES:

- 1. 4-rail is standard for 6' height, 3-rail is standard for all other heights.
- 2. Additional styles of gate hardware are available on request. This could change the Latch & Hinge Clearance.
- 3. Flush bottom available with certain heights, see Jerith Liberty or Jerith Legacy catalog.
- 4. Available in standard or arched style.

## JERITH LIBERTY OR JERITH LEGACY STYLE #211 SWING GATE 3-RAIL

ASSA ABLO

JERITH.COM | 800-344-2242 Experience a safer and more open world