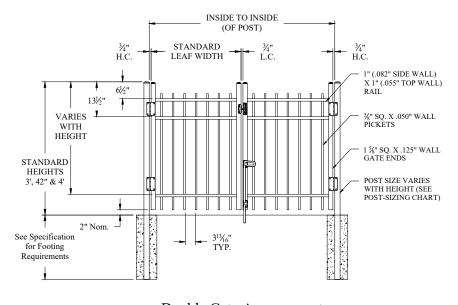

## NOTES:

- 1. 4-rail is standard for 6' height, 3-rail is standard for all other heights.
- 2. Additional styles of gate hardware are available on request. This could change the Latch & Hinge Clearance.
- 3. Flush bottom available with certain heights, see Jerith Liberty or Jerith Legacy catalog.
- 4. Available in standard or arched style.

Single Gate Arrangement

Double Gate Arrangement

POST OPTIONS

2" sq. x .060" wall (standard) or .125" wall

2.5" sq. x .075" wall or .125" wall

3" sq. x .090" wall or .125" wall

4" sq. x .125" wall

Values shown are nominal and not to be used for installation purposes. See product specification for installation requirements.

JERITH LIBERTY OR JERITH LEGACY STYLE #111 SWING GATE 3-RAIL (SPECIAL)