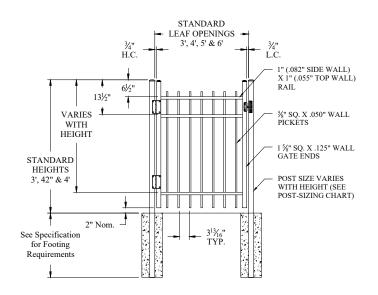

## NOTES:

- 1. 4-rail is standard for 6' height, 3-rail is standard for all other heights.
- 2. Additional styles of gate hardware are available on request. This could change the Latch & Hinge Clearance.
- 3. Flush bottom available with certain heights, see Jerith Liberty or Jerith Legacy catalog.
- 4. Available in standard or arched style.

Single Gate Arrangement

Double Gate Arrangement

| DOST | $\Omega$ | TONS |
|------|----------|------|
| PUST | OPI      | IONS |

2" sq. x .060" wall (standard) or .125" wall 2.5" sq. x .075" wall or .125" wall 3" sq. x .090" wall or .125" wall 4" sq. x .125" wall

Values shown are nominal and not to be used for installation purposes. See product specification for installation requirements.

JERITH LIBERTY OR JERITH LEGACY STYLE #111 SWING GATE 3-RAIL