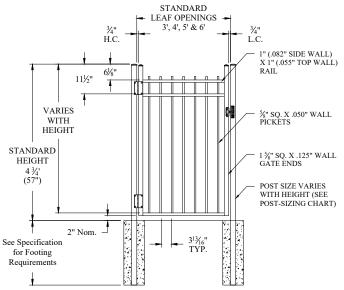

## NOTES:

- 1. 4-rail is standard for 6' height, 3-rail is standard for all other heights.
- 2. Additional styles of gate hardware are available on request. This could change the Latch & Hinge Clearance.
- 3. Flush bottom available with certain heights, see Jerith Liberty or Jerith Legacy catalog.
- 4. Available in standard or arched style.

Single Gate Arrangement

POST OPTIONS

2" sq. x .060" wall (standard) or .125" wall

2.5" sq. x .075" wall or .125" wall

3" sq. x .090" wall or .125" wall

4" sq. x .125" wall

Double Gate Arrangement

Values shown are nominal and not to be used for installation purposes. See product specification for installation requirements.

JERITH LIBERTY OR JERITH LEGACY STYLE #111 SWING GATE 4-RAIL

JERITH.COM | 800-344-2242 Experience a safer and more open world