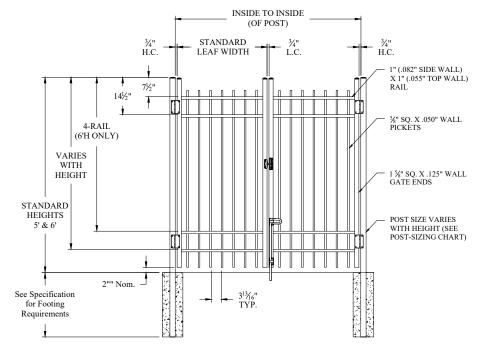

## NOTES:

- 1. 4-rail is standard for 6' height, 3-rail is standard for all other heights.
- 2. Additional styles of gate hardware are available on request. This could change the Latch & Hinge Clearance.
- 3. Flush bottom available with certain heights, see Jerith Liberty or Jerith Legacy catalog.
- 4. Available in standard or arched style.

Single Gate Arrangement

Double Gate Arrangement

POST OPTIONS

2" sq. x .060" wall (standard) or .125" wall

2.5" sq. x .075" wall or .125" wall

3" sq. x .090" wall or .125" wall

4" sq. x .125" wall

Values shown are nominal and not to be used for installation purposes. See product specification for installation requirements.

JERITH LIBERTY OR JERITH LEGACY STYLE #111 SWING GATE 3-RAIL (SPECIAL)