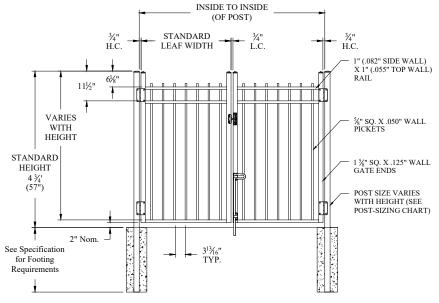

## NOTES:

- 1. 4-rail is standard for 6' height, 3-rail is standard for all other heights.
- 2. Additional styles of gate hardware are available on request. This could change the Latch & Hinge Clearance.
- 3. Flush bottom available with certain heights, see Jerith Liberty or Jerith Legacy catalog.
- 4. Available in standard or arched style.

Single Gate Arrangement

POST OPTIONS

2" sq. x .060" wall (standard) or .125" wall

2.5" sq. x .075" wall or .125" wall

3" sq. x .090" wall or .125" wall

4" sq. x .125" wall

Double Gate Arrangement

Values shown are nominal and not to be used for installation purposes. See product specification for installation requirements.

JERITH LIBERTY OR JERITH LEGACY STYLE #111 SWING GATE 4-RAIL

JERITH.COM | 800-344-2242 Experience a safer and more open world