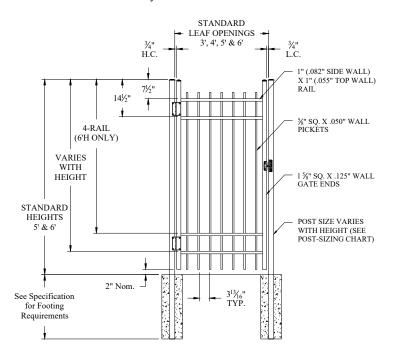

## NOTES:

- 1. 4-rail is standard for 6' height, 3-rail is standard for all other heights.
- 2. Additional styles of gate hardware are available on request. This could change the Latch & Hinge Clearance.
- 3. Flush bottom available with certain heights, see Jerith Liberty or Jerith Legacy catalog.
- 4. Available in standard or arched style.

Single Gate Arrangement

Double Gate Arrangement

| DOST | $\Omega$ | TONS |
|------|----------|------|
| PUST | OPI      | IONS |

2" sq. x .060" wall (standard) or .125" wall 2.5" sq. x .075" wall or .125" wall 3" sq. x .090" wall or .125" wall 4" sq. x .125" wall

Values shown are nominal and not to be used for installation purposes. See product specification for installation requirements.

JERITH LIBERTY OR JERITH LEGACY STYLE #111 SWING GATE 3-RAIL