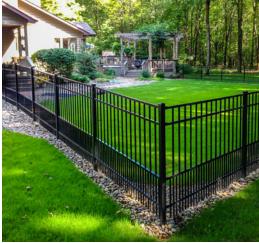

# Strength and beauty for a lifetime.

Jerith Liberty's exclusive HS-35™ Aluminum Alloy delivers superior strength and durability for years of maintenance-free peace of mind.

# **GATES**

Liberty gates match the fence style and are available in standard or an arched design.

When we started manufacturing ornamental aluminum fences around 50 years ago, we made a commitment to producing only durable, high-quality, 100% Americanmade products. That commitment has become the backbone of our reputation and our promise to you.