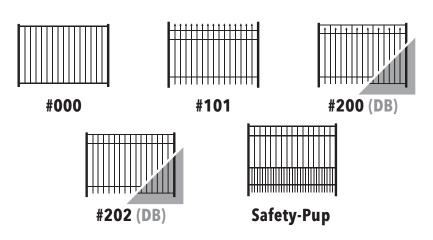

# **STYLE & HEIGHT OPTIONS**

| ıtρ. | 4-rail | l is stand | ard for   | 6' heiaht | 3-rail is sta    | andard for    | all other heir  | nhts excent #000  | , which is 2-rail.   |
|------|--------|------------|-----------|-----------|------------------|---------------|-----------------|-------------------|----------------------|
| ηc.  | 4-1a11 | is starruc | aiu ivi i | o nengin  | , J-i aii is sid | iiiuaiu ioi d | ווכונ ושווט ווג | 11113 EXCEPT #000 | , willell is Z-lail. |

| STYLES     | 48" | 54" | 60" | 72" |
|------------|-----|-----|-----|-----|
| #000       | X   |     |     |     |
| #101 STD   | X   |     | X   | X   |
| #200 STD   | X   |     | X   | X   |
| #200 DB    | X   | X   |     |     |
| #202 STD   | X   |     | X   | X   |
| #202 DB    | X   | X   |     |     |
| SAFETY-PUP | Х   |     | X   | X   |

X = POOL OPTION