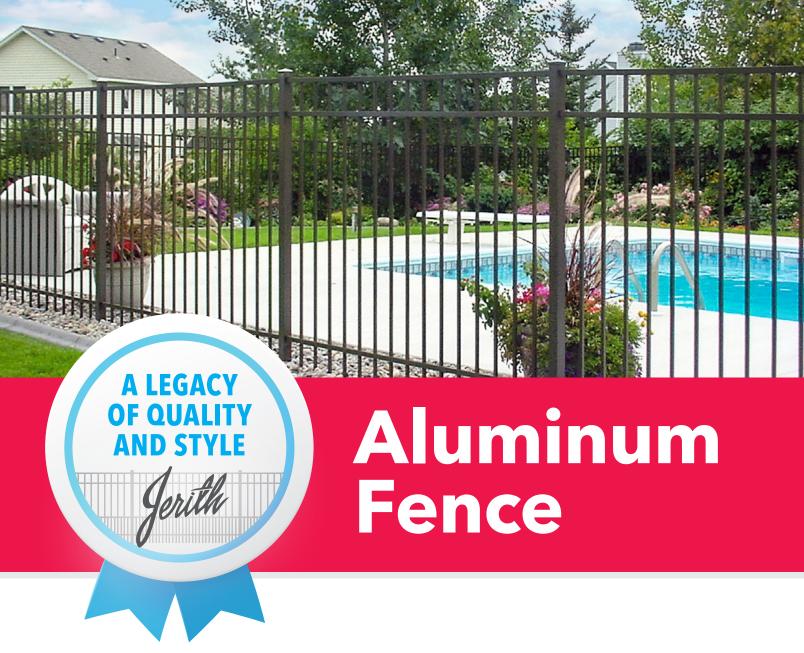

# Jerith Liberty

**ALUMINUM** 

%" Picket | Economical

Gerille

**ASSA ABLOY** 

# Strength and beauty for a lifetime.

Jerith Liberty's exclusive HS-35™ Aluminum Alloy delivers superior strength and durability for years of maintenance-free peace of mind.