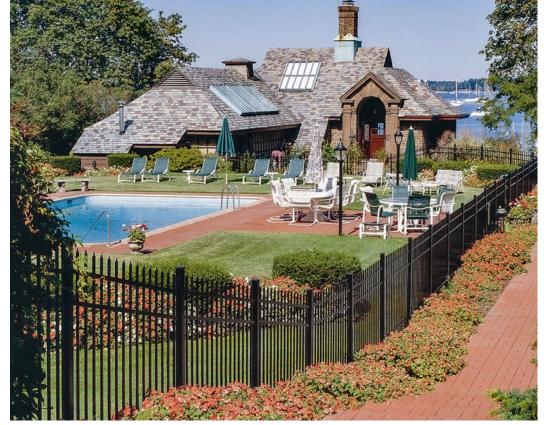

### **SPECIFICATIONS**

| Picket                  | 5/8" sq. x .050" wall                                                                                                                           |  |  |
|-------------------------|-------------------------------------------------------------------------------------------------------------------------------------------------|--|--|
| Spacing Between Pickets | 3.816" standard or 1.596"                                                                                                                       |  |  |
| Rails                   | 1" (.060" side wall) x 1" (.055" top wall)                                                                                                      |  |  |
| Post Options            | 2" sq. x .060" wall (standard) or .125" wall<br>2.5" sq. x .075" wall or .125" wall<br>3" sq. x .090" wall or .125" wall<br>4" sq. x .125" wall |  |  |
| Standard Post Spacing   | 72-1/2" on center                                                                                                                               |  |  |