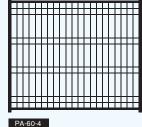

## PATRIOT™ ORNAMENTAL WIRE FENCE

60"

Height

72"

Height

**Jerith's Patriot** line of wire fence is a great alternative to aluminum fence that's strong, but has a more subtle visual presence that blends in with the environment.