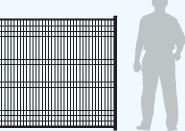

## PATRIOT™ ORNAMENTAL WIRE FENCE

60"

Height

72"

Height

**Jerith's Patriot** line of wire fence is a great alternative to aluminum fence that's strong, but has a more subtle visual presence that blends in with the environment.