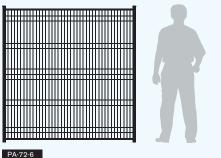

## PATRIOT™ ORNAMENTAL WIRE FENCE

60"

Height

72"

Height

**Jerith's Patriot** line of wire fence is a great alternative to aluminum fence that's strong, but has a more subtle visual presence that blends in with the environment.