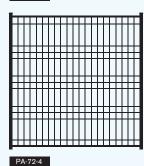

## PATRIOT™ ORNAMENTAL WIRE FENCE

60"

Height

72"

Height

**Jerith's Patriot** line of wire fence is a great alternative to aluminum fence that's strong, but has a more subtle visual presence that blends in with the environment.