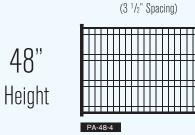

## PATRIOT™ ORNAMENTAL WIRE FENCE

60"

Height

72"

Height

**Jerith's Patriot** line of wire fence is a great alternative to aluminum fence that's strong, but has a more subtle visual presence that blends in with the environment.